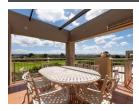

#### Extras

Furnished and equipped, including all linen, washing machine, dish washer, ceiling fan in lounge and bedrooms. Smart TV and DSTV. Weber braai. Covered patio with retractable awning. Drinks fridge in dining area. Fibre. TV power inverter.