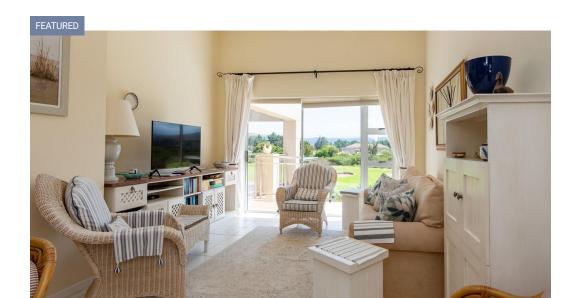

## North Facing Goose Valley Apartment

GOOSE VALLEY GOLF ESTATE RENTALS - PLETTENBERG BAY ACCOMMODATION

Goose Valley Golf Estate is Plettenberg Bay's favourite destination for holiday rentals and accommodation.

#### Featuring

2 Bedrooms 2 bathrooms north facing apartment with 1 Queen and 2 Single beds on top level in block DD with views of the 10th Fairway and Mountains.

#### Extras

Furnished and equipped, including all linen, washing machine, dish washer, ceiling fan in lounge and bedrooms. Smart TV and DSTV. Weber braai. Covered patio with retractable awning. Drinks fridge in dining area. Fibre. TV power inverter.