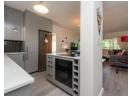

Furnished and equipped, including all linen, Washing machine, Dishwasher, ceiling fans in lounge and bedroom. Covered and enclosed patio area.

DSTV connected for stays over 7 nights. Smart TV and Fibre.

Ground Floor

| Single Beds    | 2   | Kitchen            |     | Exterior |             |
|----------------|-----|--------------------|-----|----------|-------------|
| Double Beds    | 1   | Fridge / Freezer   | Yes | Views    | Golf Course |
| Linen Provided | Yes | Microwave          | Yes |          | View        |
|                |     | Oven               | Yes | Garden   | Communal    |
|                |     | Washing Machine    | Yes | Braai    | Charcoal -  |
|                |     | Dishwasher         | Yes |          | Portable    |
|                |     | Crockery / Cutlery | Yes | Pool     | Communal    |
|                |     | , ,                |     | Jacuzzi  | No          |
| Parkings - 1   |     |                    |     |          |             |