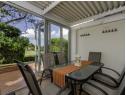

Furnished and equipped, including all linen, Washing machine, Dishwasher, ceiling fans in lounge and bedroom. Covered and enclosed patio area.

DSTV connected for stays over 7 nights. Smart TV and Fibre.